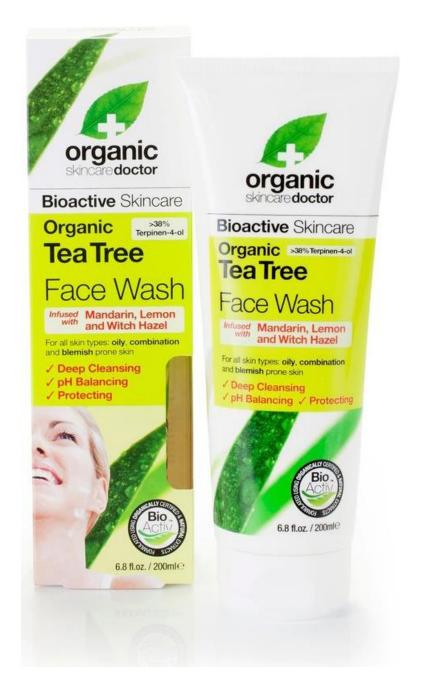

# **Organic Doctor**

Suggested Retail Price \$15.99

#### TEA TREE FACE WASH

Organic Skincare Doctor Tea Tree Face Wash is a gentle yet deeply penetrating facial cleanser, formulated with a proprietary blend of bioactive and naturally inspired ingredients including pure Tea Tree Oil, Mandarin Oil, Lemon Oil and Witch Hazel. This mild cleanser leaves the skin scrumptiously clean, refreshed and perfectly balanced.