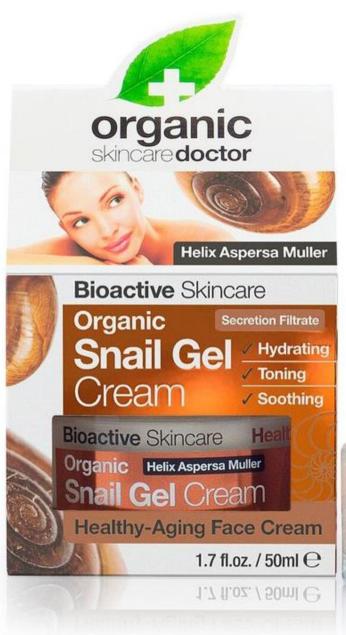

# **Organic Doctor**

Suggested Retail Price \$31.99

### **SNAIL GEL CREAM**

This exceptional face cream is formulated to quickly absorb into the epidermis, restoring the natural moisture levels of the skin to help soothe and revitalize, leaving a luxurious feeling of firmness, tone and hydration.