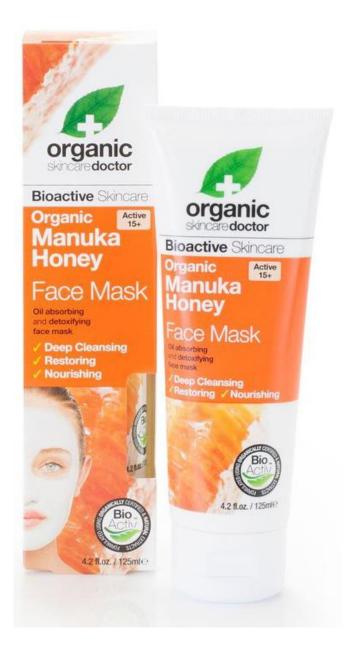

# **Organic Doctor**

Suggested Retail Price \$19.99

### MANUKA HONEY FACE MASK

Bioactive organic Manuka Honey has a host of skin restoring properties. We combine this unique honey with a proprietary blend of bioactive and naturally inspired ingredients, including mineral-rich Kaolin (China Clay). This nutrient-rich clay based formulation draws oil from the pores while ridding the skin's surface of dead cells and impurities, leaving the skin intensely purified, perfectly nourished and rejuvenated.